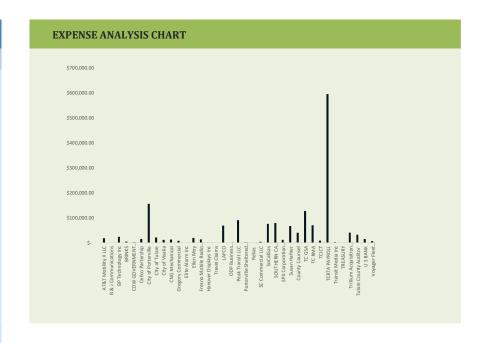

#### **ATTACHMENTS:**

- 1. Preliminary Financial Statement for July 2023-March 31, 2024.
- 2. Monthly Expenses
- 3. Expense Analysis by Month
- 4. Expense Analysis by Vendor
- 5. 04-22-24 Budget Amendment
- 6. TCRTA Lease Agreement
- 7. Transit Media Advertising Contracts Report
- 8. TCRTA Advertising Agreement