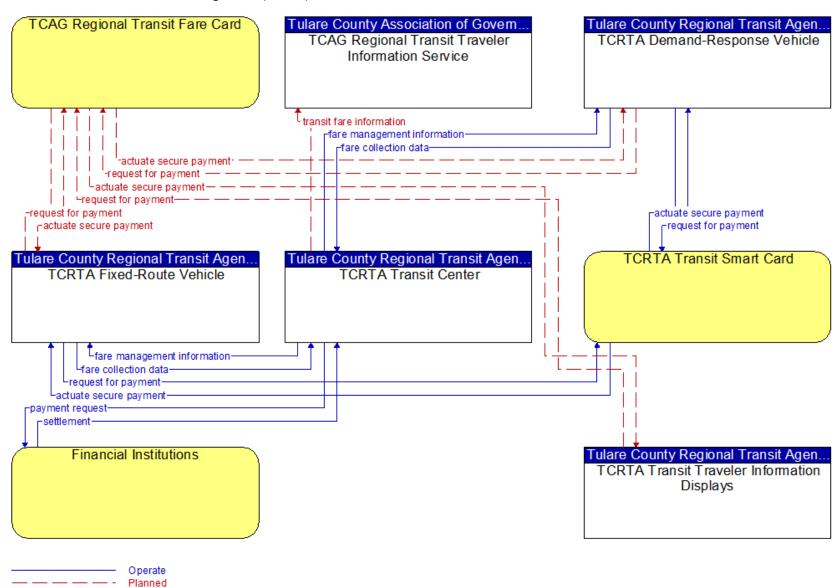

## Service Package Diagrams - Transit Update

PT01 – Transit Vehicle Tracking (TCRTA)

PT01 – Transit Vehicle Tracking (Visalia Transit

PT04 – Transit Fare Collection Management (TCRTA)

PT04 – Transit Fare Collection Management (Visalia Transit)