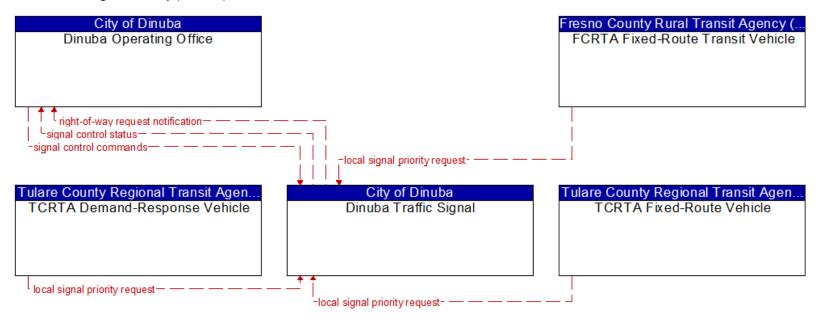

## PT09 – Transit Signal Priority (Dinuba)

— — — — — Planner

PT09 – Transit Signal Priority (Tulare County)

— — — — — Planned

PT09 – Transit Signal Priority (Tulare)

— — — — — Planne

PT14 - Multi-modal Coordination (Region)