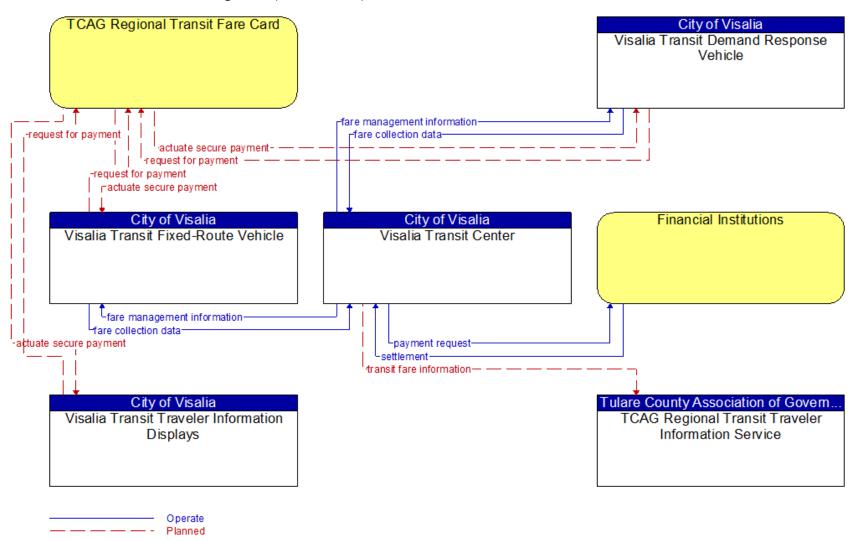

## Service Package Diagrams - Transit Update

PT01 – Transit Vehicle Tracking (TCRTA)

PT01 – Transit Vehicle Tracking (Visalia Transit

PT04 – Transit Fare Collection Management (TCRTA)

PT04 – Transit Fare Collection Management (Visalia Transit)