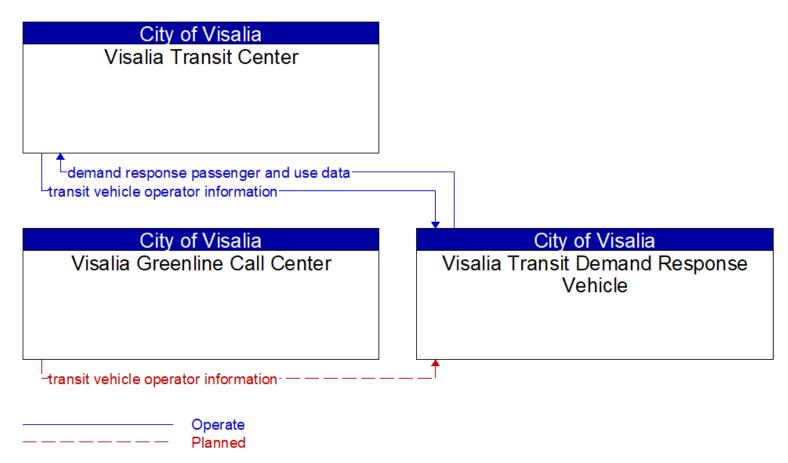

## Service Package Diagrams - Transit Update

PT01 – Transit Vehicle Tracking (TCRTA)

PT01 – Transit Vehicle Tracking (Visalia Transit

PT04 – Transit Fare Collection Management (TCRTA)

PT04 – Transit Fare Collection Management (Visalia Transit)