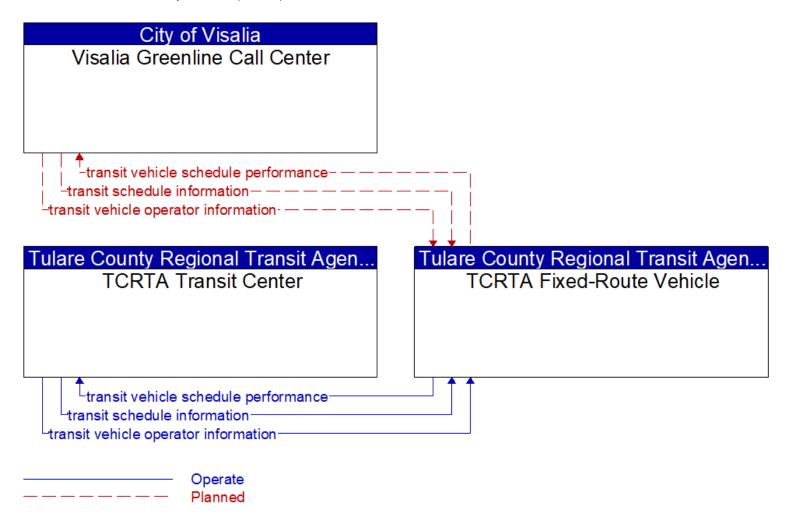

## Service Package Diagrams - Transit Update

PT01 – Transit Vehicle Tracking (TCRTA)

PT01 – Transit Vehicle Tracking (Visalia Transit

PT04 – Transit Fare Collection Management (TCRTA)

PT04 – Transit Fare Collection Management (Visalia Transit)