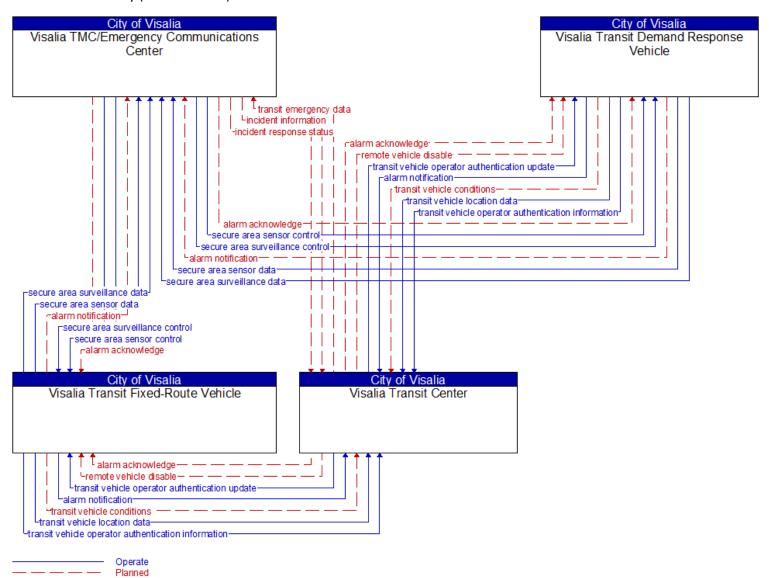

PT05 – Transit Security (TCRTA) – **SEE ATTACHED HIGH-RESOLUTION FILE** 

PT05 – Transit Security (Visalia Transit)

PT07 – Transit Passenger Counting (Visalia Transit)

PT08 - Transit Traveler Information (TCRTA)