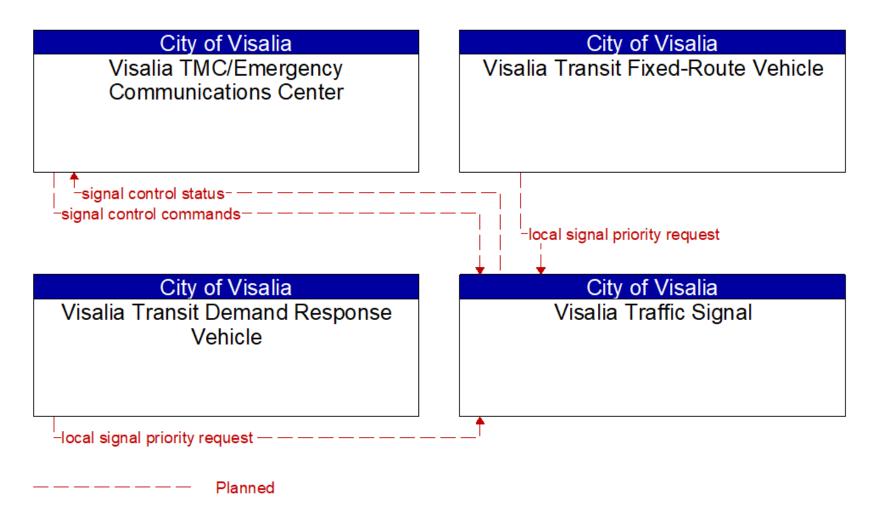

## PT09 – Transit Signal Priority (Dinuba)

— — — — — Planner

PT09 – Transit Signal Priority (Tulare County)

— — — — — Planned

PT09 – Transit Signal Priority (Tulare)

— — — — — Planne

PT14 - Multi-modal Coordination (Region)