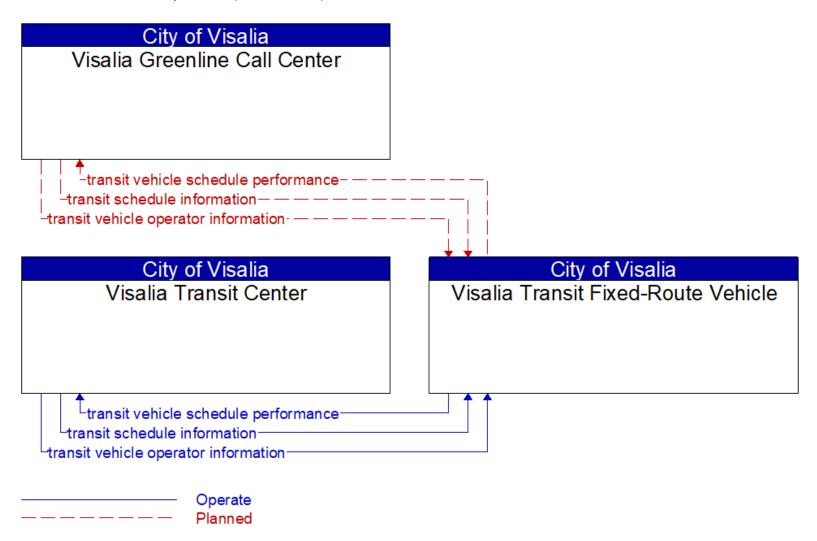

## Service Package Diagrams - Transit Update

PT01 – Transit Vehicle Tracking (TCRTA)

PT01 – Transit Vehicle Tracking (Visalia Transit

PT04 – Transit Fare Collection Management (TCRTA)

PT04 – Transit Fare Collection Management (Visalia Transit)