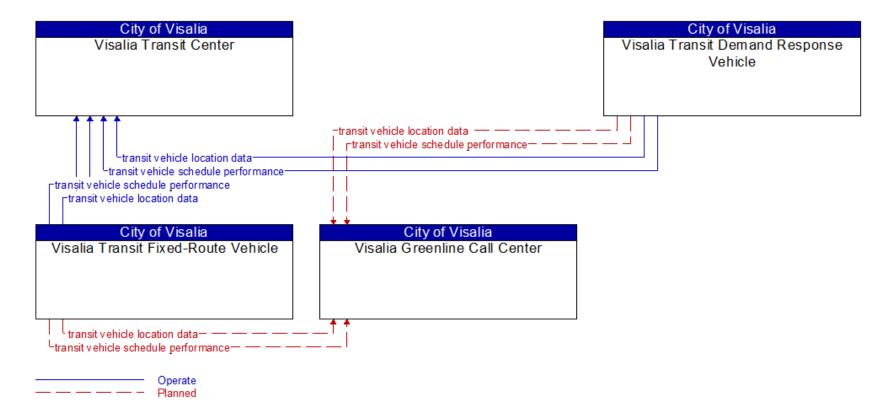

## Service Package Diagrams - Transit Update

PT01 – Transit Vehicle Tracking (TCRTA)

PT01 – Transit Vehicle Tracking (Visalia Transit

PT04 – Transit Fare Collection Management (TCRTA)

PT04 – Transit Fare Collection Management (Visalia Transit)