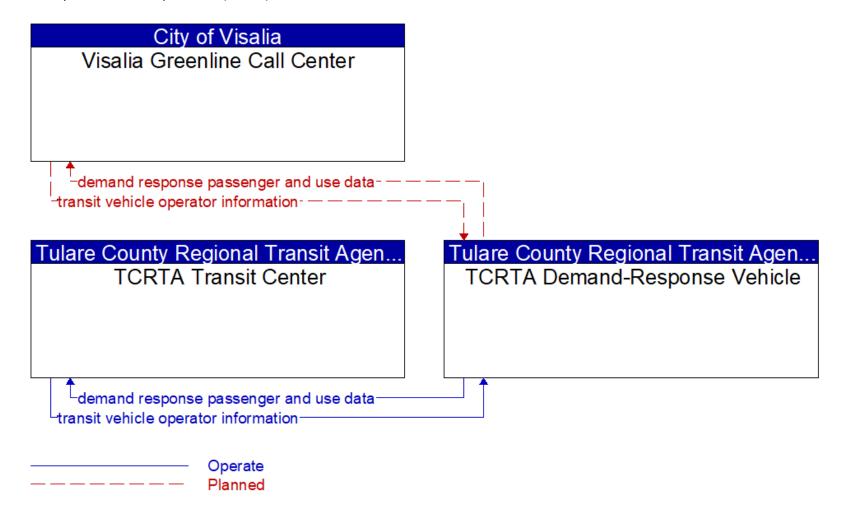

## Service Package Diagrams - Transit Update

PT01 – Transit Vehicle Tracking (TCRTA)

PT01 – Transit Vehicle Tracking (Visalia Transit

PT04 – Transit Fare Collection Management (TCRTA)

PT04 – Transit Fare Collection Management (Visalia Transit)