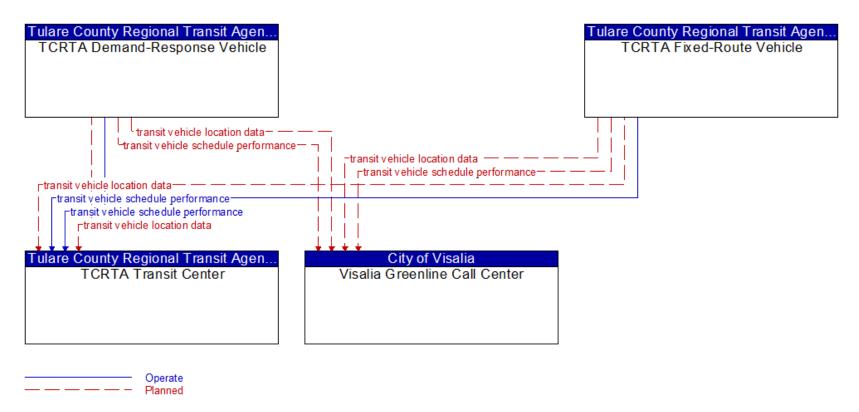

## Service Package Diagrams - Transit Update

PT01 – Transit Vehicle Tracking (TCRTA)

PT01 – Transit Vehicle Tracking (Visalia Transit

PT04 – Transit Fare Collection Management (TCRTA)

PT04 – Transit Fare Collection Management (Visalia Transit)