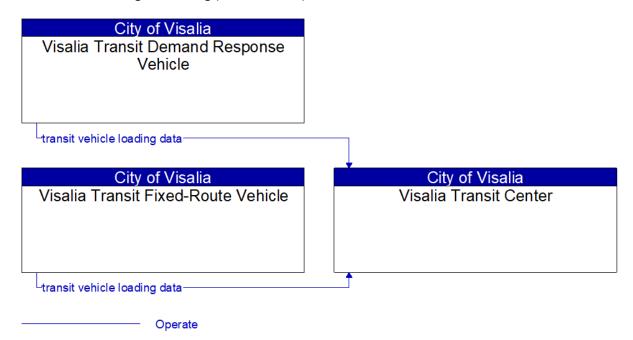

## Service Package Diagrams - Transit Update

PT01 – Transit Vehicle Tracking (TCRTA)

PT01 – Transit Vehicle Tracking (Visalia Transit

PT04 – Transit Fare Collection Management (TCRTA)

PT04 – Transit Fare Collection Management (Visalia Transit)