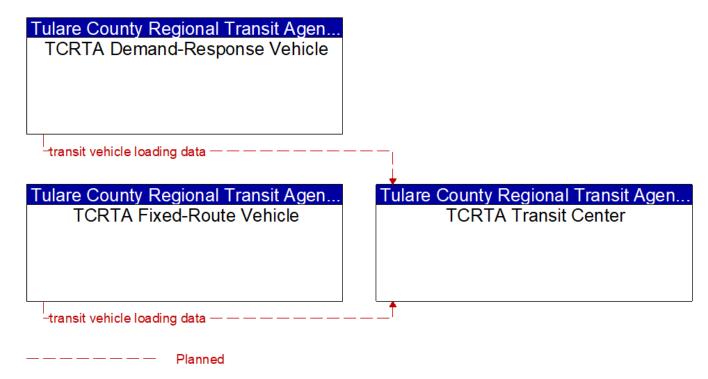

## Service Package Diagrams - Transit Update

PT01 – Transit Vehicle Tracking (TCRTA)

PT01 – Transit Vehicle Tracking (Visalia Transit

PT04 – Transit Fare Collection Management (TCRTA)

PT04 – Transit Fare Collection Management (Visalia Transit)