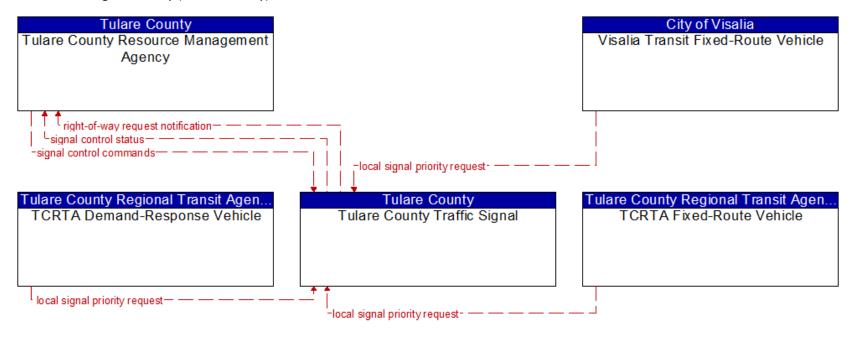

## PT09 – Transit Signal Priority (Dinuba)

— — — — — Planner

PT09 – Transit Signal Priority (Tulare County)

— — — — — Planned

PT09 – Transit Signal Priority (Tulare)

— — — — — Planne

PT14 - Multi-modal Coordination (Region)