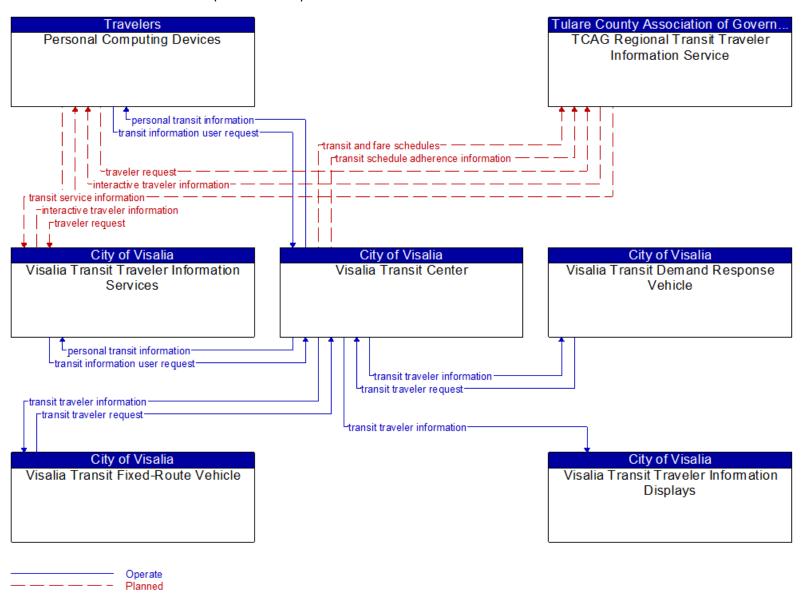

## Service Package Diagrams - Transit Update

PT01 – Transit Vehicle Tracking (TCRTA)



PT01 – Transit Vehicle Tracking (Visalia Transit











PT04 – Transit Fare Collection Management (TCRTA)



PT04 – Transit Fare Collection Management (Visalia Transit)



PT05 – Transit Security (TCRTA) – **SEE ATTACHED HIGH-RESOLUTION FILE** 

PT05 – Transit Security (Visalia Transit)





PT07 – Transit Passenger Counting (Visalia Transit)



PT08 - Transit Traveler Information (TCRTA)



PT08 - Transit Traveler Information (Visalia Transit)



## PT09 – Transit Signal Priority (Dinuba)



— — — — — Planner



PT09 – Transit Signal Priority (Tulare County)



— — — — — Planned

PT09 – Transit Signal Priority (Tulare)



— — — — — Planne



PT14 - Multi-modal Coordination (Region)