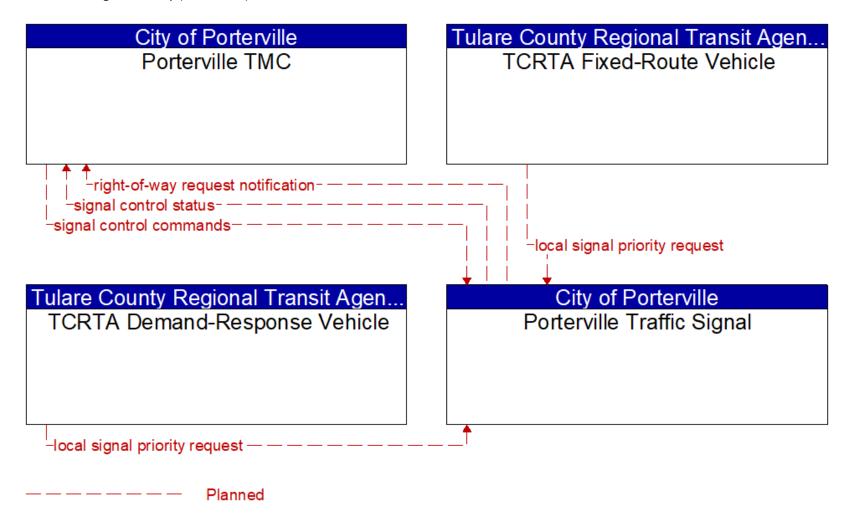

## PT09 – Transit Signal Priority (Dinuba)

— — — — — Planner

PT09 – Transit Signal Priority (Tulare County)

— — — — — Planned

PT09 – Transit Signal Priority (Tulare)

— — — — — Planne

PT14 - Multi-modal Coordination (Region)