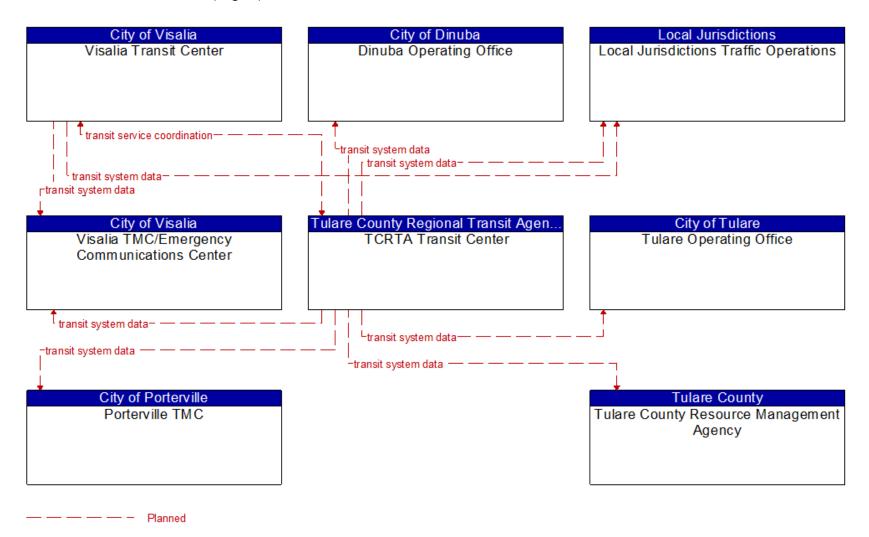

## PT09 – Transit Signal Priority (Dinuba)

— — — — — Planner

PT09 – Transit Signal Priority (Tulare County)

— — — — — Planned

PT09 – Transit Signal Priority (Tulare)

— — — — — Planne

PT14 - Multi-modal Coordination (Region)