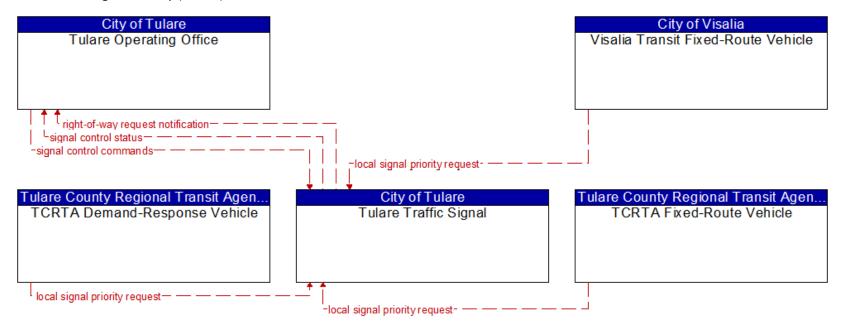

## PT09 – Transit Signal Priority (Dinuba)

— — — — — Planner

PT09 – Transit Signal Priority (Tulare County)

— — — — — Planned

PT09 – Transit Signal Priority (Tulare)

— — — — — Planne

PT14 - Multi-modal Coordination (Region)