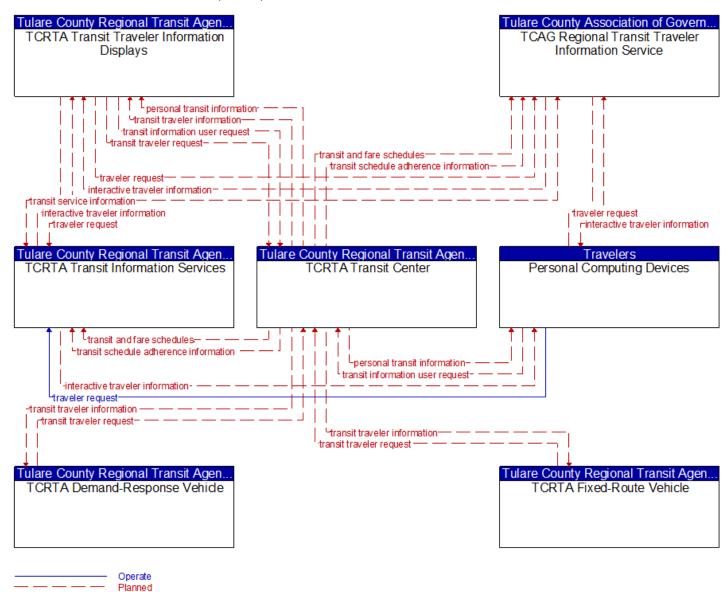

## Service Package Diagrams - Transit Update

PT01 – Transit Vehicle Tracking (TCRTA)



PT01 – Transit Vehicle Tracking (Visalia Transit











PT04 – Transit Fare Collection Management (TCRTA)



PT04 – Transit Fare Collection Management (Visalia Transit)



PT05 – Transit Security (TCRTA) – **SEE ATTACHED HIGH-RESOLUTION FILE** 

PT05 – Transit Security (Visalia Transit)





PT07 – Transit Passenger Counting (Visalia Transit)



PT08 - Transit Traveler Information (TCRTA)



PT08 - Transit Traveler Information (Visalia Transit)



## PT09 – Transit Signal Priority (Dinuba)



— — — — — Planner



PT09 – Transit Signal Priority (Tulare County)



— — — — — Planned

PT09 – Transit Signal Priority (Tulare)



— — — — — Planne



PT14 - Multi-modal Coordination (Region)